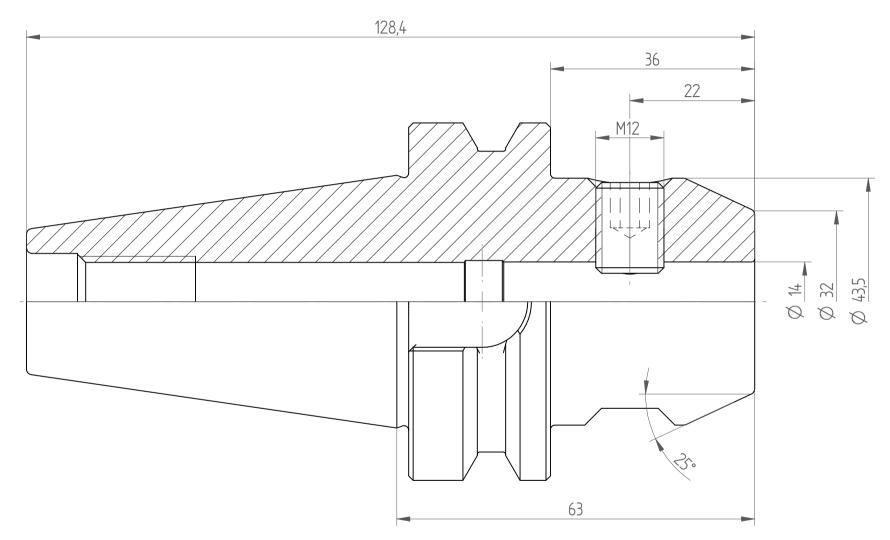

| Туре:      | BT40_WD14x063 |
|------------|---------------|
| Part No. : | 214031430     |
| Date :     | 05.01.2015    |
| Scale :    | 1.5:1         |